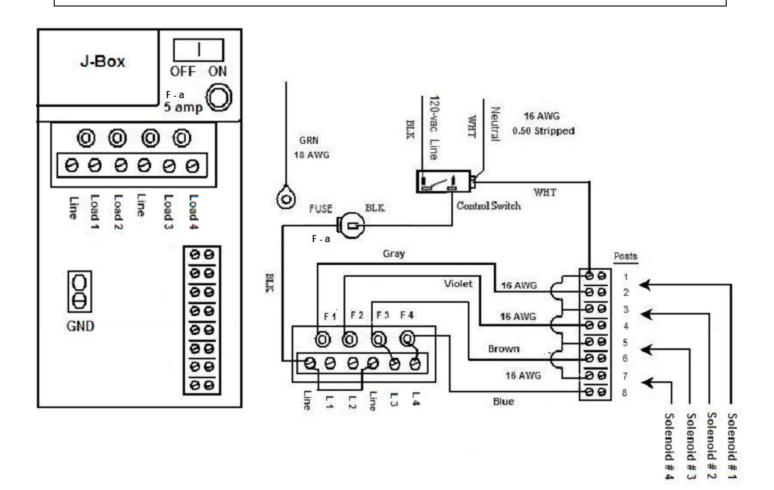

## S-Series Wiring (typical)

Where coil and control voltage = 4 Solenoids @ 120-vac
Only where ISIMET does not provide control device.

## **Wiring Instructions:**

This S-Series Unit is provided with a junction box, panel switch, Fuse and terminal for connection of line voltage and Line and Load wiring termination points for connection of a power switch to operate the solenoids provided within this enclosure.

Make connection to switch at Line terminal(s). and returning wiring at Load terminal(s). Loads operated by a single switch should be connected with buss wire.

Reset Fused Switches not used have been omitted.